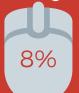

#### MNM READERSHIP

1.1k

Over 1,100 active subscribers

Open rate is 3 percentage points above the industry average

Click rate is 4 times the industry average

MNM readers are based in 42 countries