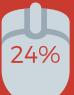

#### MNM READERSHIP

1.1k

Over 1,100 active subscribers

Open rate is 3 percentage points above the industry average

Click rate is 4 times the industry average

MNM readers are based in 42 countries